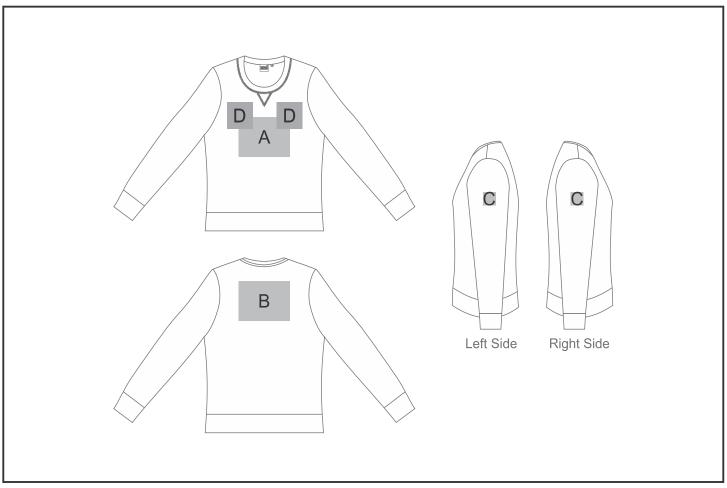

## Need to know:

Includes 1-Position Embroidery OR 1-Position Digital Transfer (setup fee applies)

- EMB / DTC Inclusive Parameters: Left/Right Chest or Back = 100mm x 100mm

## **Branding Options:**

| Position | Branding Method (Branding Code)       | No. of Colours | Dimension               |
|----------|---------------------------------------|----------------|-------------------------|
| Α        | Embroidery (EM-CLOTHING)              | N/A            | 200mm wide x 200mm high |
| А        | Digital Transfer Clothing A6 (DTC-A6) | Full Colour    | 148mm wide x 105mm high |
| А        | Digital Transfer Clothing A5 (DTC-A5) | Full Colour    | 210mm wide x 148mm high |
| А        | Digital Transfer Clothing A4 (DTC-A4) | Full Colour    | 290mm wide x 200mm high |

| В | Embroidery (EM-CLOTHING)              | N/A         | 200mm wide x 200mm high |
|---|---------------------------------------|-------------|-------------------------|
| В | Digital Transfer Clothing A6 (DTC-A6) | Full Colour | 148mm wide x 105mm high |
| В | Digital Transfer Clothing A5 (DTC-A5) | Full Colour | 210mm wide x 148mm high |
| В | Digital Transfer Clothing A4 (DTC-A4) | Full Colour | 290mm wide x 200mm high |

| С | Embroidery (EM-CLOTHING)              | N/A         | 50mm wide x 50mm high   |
|---|---------------------------------------|-------------|-------------------------|
| С | Digital Transfer Clothing A6 (DTC-A6) | Full Colour | 80mm wide x 80mm high   |
|   |                                       |             |                         |
| D | Embroidery (EM-CLOTHING)              | N/A         | 100mm wide x 100mm high |
| D | Digital Transfer Clothing A6 (DTC-A6) | Full Colour | 100mm wide x 100mm high |